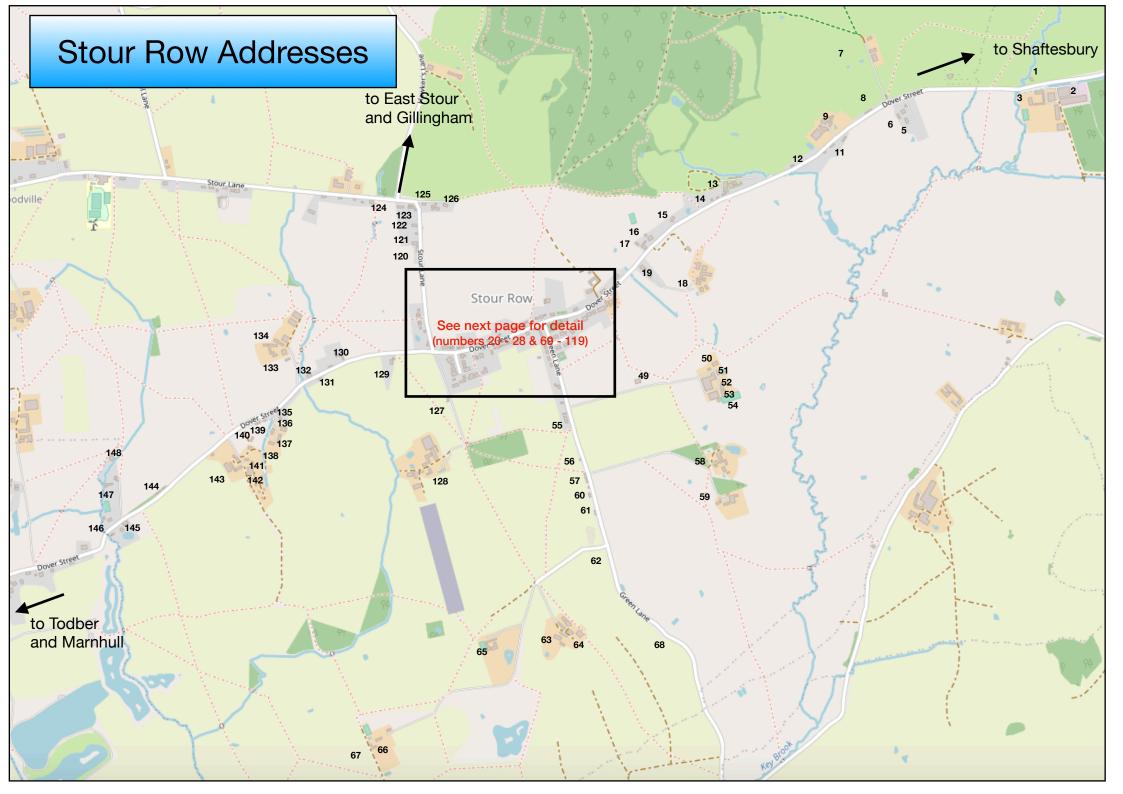

# **Stour Row Addresses**

## STOUR ROW HOUSE LIST

In house number / name order

| Map Ref. | House number / name        | Postcode | Location                                     |
|----------|----------------------------|----------|----------------------------------------------|
| 38       | 1 Church Close             | SP7 0QE  | Church Close                                 |
| 112      | 1 College Arms Close       | SP7 0QG  | College Arms Close                           |
| 115      | 1 Copse Corner             | SP7 0QL  | Stour Lane                                   |
| 99       | 1 Stour Row Cottages       | SP7 0QF  | Dover Street (west of Green Lane)            |
| 107      | 10 College Arms Close      | SP7 0QG  | College Arms Close                           |
| 108      | 11 College Arms Close      | SP7 0QG  | College Arms Close                           |
| 111      | 2 College Arms Close       | SP7 0QG  | College Arms Close                           |
| 116      | 2 Copse Corner             | SP7 0QL  | Stour Lane                                   |
| 98       | 2 Stour Row Cottages       | SP7 0QF  | Dover Street (west of Green Lane)            |
| 110      | 3 College Arms Close       | SP7 0QG  | College Arms Close                           |
| 117      | 3 Copse Corner             | SP7 0QL  | Stour Lane                                   |
| 97       | 3 Stour Row Cottages       | SP7 0QF  | Dover Street (west of Green Lane)            |
| 109      | 4 College Arms Close       | SP7 0QG  | College Arms Close                           |
| 118      | 4 Copse Corner             | SP7 0QL  | Stour Lane                                   |
| 96       | 4 Stour Row Cottages       | SP7 0QF  | Dover Street (west of Green Lane)            |
| 42       | 5 Church Close             | SP7 0QE  | Church Close                                 |
| 100      | 5 College Arms Close       | SP7 0QG  | College Arms Close                           |
| 95       | 5 Stour Row Cottages       | SP7 0QF  | Dover Street (west of Green Lane)            |
| 101      | 6 College Arms Close       | SP7 0QG  | College Arms Close                           |
| 102      | 7 College Arms Close       | SP7 0QG  | College Arms Close                           |
| 103      | 8 College Arms Close       | SP7 0QG  | College Arms Close                           |
| 106      | 9 College Arms Close       | SP7 0QG  | College Arms Close                           |
| 35       | Aldborough House           | SP7 0QF  | Dover Street (east of Green Lane)            |
| 34       | All Saints Church          | SP7 0QW  | Dover Street (east of Green Lane)            |
| 20       | Ancombe                    | SP7 0QW  | Dover Street (east of Green Lane)            |
| 132      | Applegarth                 | SP7 0QH  | Dover Street (west of village 30mph limit)   |
| 126      | Arvensis                   | SP7 0QJ  | Stour Lane                                   |
| 31       | Ash Tree Cottage           | SP7 0QW  | Dover Street (east of Green Lane)            |
| 46       | Badger's Wake 5 Green Lane | SP7 0QD  | Green Lane                                   |
| 138      | Baskerville Farm           | SP7 0QH  | Dover Street (west of village 30mph limit)   |
| 137      | Baskerville House Cottage  | SP7 0QH  | Dover Street (west of village 30mph limit)   |
| 81       | Beechmead                  | SP7 0QF  | Dover Street (west of Green Lane)            |
| 82       | Berry Court                | SP7 0QF  | Dover Street (west of Green Lane)            |
| 131      | Blackberry Cottage         | SP7 0QH  | Dover Street (west of village 30mph limit)   |
| 86       | Blake Dene                 | SP7 0QF  | Dover Street (west of Green Lane)            |
| 8        | Blynfield Cottage          | SP7 0QW  | Dover Street (east of village 30mph limit)   |
| 3        | Blynfield Farm             | SP7 0QW  | Dover Street (east of village 30mph limit)   |
| 83       | Brackendale                | SP7 0QF  | Dover Street (west of Green Lane)            |
| 14       | Branscombe Cottage         | SP7 0QW  | Dover Street (east of village 30mph limit)   |
| 13       | Branscombe Kennels         | SP7 0QW  | Dover Street (east of village 30mph limit)   |
| 148      | Brook House                | SP7 0QH  | Dover Street (west of village 30mph limit)   |
| 141      | Caalm Cottage              | SP7 0QH  | Dover Street (west of village 30mph limit)   |
| 70       | Church Cross Cottage       | SP7 0QF  | Dover Street (west of Green Lane)            |
| 113      | Coppice Corner             | SP7 0QF  | Dover Street (west of Green Lane)            |
| 64       | Courtyard Cottage          | SP7 0QB  | Off Green Lane (west) nr Duncliffe Hall Farm |
| 5        | Cow Shed                   | SP7 0QW  | Dover Street (east of village 30mph limit)   |
| 32       |                            | SP7 0QW  | Dover Street (east of Green Lane)            |
| 45       | · ·                        | SP7 0QD  | Green Lane                                   |
| 63       | Duncliffe Hall Farm        | SP7 0QB  | Off Green Lane (west)                        |
| 25       | Duncliffe Home Farm        | SP7 0QW  | Dover Street (east of Green Lane)            |
|          |                            |          | ,                                            |
|          |                            |          |                                              |

| In house number / name order (cont.) |                              |          |                                            |  |
|--------------------------------------|------------------------------|----------|--------------------------------------------|--|
| Map Ref.                             | House number / name          | Postcode | Location                                   |  |
| 24                                   | Duncliffe Home Farm Cottage  | SP7 0QW  | Dover Street (east of Green Lane)          |  |
| 124                                  | Duncliffe House              | SP7 0QJ  | Stour Lane                                 |  |
| 27                                   | Duncliffe View               | SP7 0QW  | Dover Street (east of Green Lane)          |  |
| 62                                   | East View                    | SP7 0QD  | Green Lane                                 |  |
| 140                                  | Elm Croft                    | SP7 0QH  | Dover Street (west of village 30mph limit) |  |
| 49                                   | Elm Vale                     | SP7 0QD  | Off Green Lane (east)                      |  |
| 125                                  | Ersanmine                    | SP7 0QJ  | Stour Lane                                 |  |
| 26                                   | Fairmead                     | SP7 0QW  | Dover Street (east of Green Lane)          |  |
| 142                                  | Goods Farm                   | SP7 0QH  | Dover Street (west of village 30mph limit) |  |
| 2                                    | Grand Illusion               | SP7 0QW  | Dover Street (east of village 30mph limit) |  |
| 128                                  | Great House Farm             | SP7 0QQ  | Dover Street (west of village 30mph limit) |  |
| 127                                  | Great House Farm Bungalow    | SP7 0QQ  | Dover Street (west of village 30mph limit) |  |
| 55                                   | Green Lane House             | SP7 0QD  | Green Lane                                 |  |
| 36                                   | Greenslade 1 Green Lane      | SP7 0QD  | Green Lane                                 |  |
| 71                                   | Greygles                     | SP7 0QF  | Dover Street (west of Green Lane)          |  |
| 78                                   | Hestern Leigh                | SP7 0QF  | Dover Street (west of Green Lane)          |  |
| 40                                   | High Mead 3 Church Close     | SP7 0QE  | Church Close                               |  |
| 121                                  | Hill Close Cottage           | SP7 0QJ  | Stour Lane                                 |  |
| 16                                   | Hill Farm                    | SP7 0QW  | Dover Street (east of village 30mph limit) |  |
| 17                                   | Hill Farm Stables            | SP7 0QW  | Dover Street (east of village 30mph limit) |  |
| 57                                   | Hombeam Cottage              | SP7 0QD  | Green Lane                                 |  |
| 58                                   | Hunts Farm                   | SP7 0QD  | Green Lane                                 |  |
| 61                                   | Inglewood                    | SP7 0QD  | Green Lane                                 |  |
| 7                                    | Jadewood Farm                | SP7 0QW  | Dover Street (east of village 30mph limit) |  |
| 11                                   | Jolliffes Cottage            | SP7 0QW  | Dover Street (east of village 30mph limit) |  |
| 10                                   | Jolliffes Farm               | SP7 0QW  | Dover Street (east of village 30mph limit) |  |
| 9                                    | Jolliffes House              | SP7 0QW  | Dover Street (east of village 30mph limit) |  |
| 68                                   | Jolly Lodge                  | SP7 0QB  | Off Green Lane (west)                      |  |
| 91                                   | Kelby House                  | SP7 0QF  | Dover Street (west of Green Lane)          |  |
| 22                                   | Kingscot                     | SP7 0QW  | Dover Street (east of Green Lane)          |  |
| 41                                   | Langley 4 Church Close       | SP7 0QE  | Church Close                               |  |
| 56                                   | Larkrise                     | SP7 0QD  | Green Lane                                 |  |
| 123                                  | Laurel Cottage               | SP7 0QJ  | Stour Lane                                 |  |
| 12                                   | Lavender Cottage             | SP7 0QW  | Dover Street (east of village 30mph limit) |  |
| 90                                   | Lawn Cottage                 | SP7 0QF  | Dover Street (west of Green Lane)          |  |
| 135                                  | Lower Mead                   | SP7 0QH  | Dover Street (west of village 30mph limit) |  |
| 129                                  | Loxleigh                     | SP7 0QH  | Dover Street (west of village 30mph limit) |  |
| 139                                  | Mayfield                     | SP7 0QH  | Dover Street (west of village 30mph limit) |  |
| 133                                  | Meadow View                  | SP7 0QH  | Dover Street (west of village 30mph limit) |  |
| 21                                   | Melbury View                 | SP7 0QW  | Dover Street (east of Green Lane)          |  |
| 33                                   | Miraj (was Cheniston)        | SP7 0QW  | Dover Street (east of Green Lane)          |  |
| 44                                   | Misty-Lea 3 Green Lane       | SP7 0QD  | Green Lane                                 |  |
| 122                                  | Mole End                     | SP7 0QJ  | Stour Lane                                 |  |
| 76                                   | New Cottage                  | SP7 0QF  | Dover Street (west of Green Lane)          |  |
| 19                                   | Oak Lodge                    | SP7 0QW  | Dover Street (east of Green Lane)          |  |
| 74                                   | Oakdale                      | SP7 0QH  | Dover Street (west of Green Lane)          |  |
| 130                                  | Oakleigh                     | SP7 0QH  | Dover Street (west of village 30mph limit) |  |
| 37                                   | Oaktree Cottage 2 Green Lane | SP7 0QD  | Green Lane                                 |  |
| 15                                   | Old Acre                     | SP7 0QW  | Dover Street (east of village 30mph limit) |  |

In house number / name order (cont.)

|          | In house number / name order (cont.) |          |                                            |  |  |
|----------|--------------------------------------|----------|--------------------------------------------|--|--|
| lap Ref. | House number / name                  | Postcode | Location                                   |  |  |
| 88       | Old College Arms (back)              | SP7 0QF  | Dover Street (west of Green Lane)          |  |  |
| 89       | Old College Arms (front)             | SP7 0QF  | Dover Street (west of Green Lane)          |  |  |
| 47       | Owl Cottage                          | SP7 0QD  | Green Lane                                 |  |  |
| 105      | Paddock House                        | SP7 0QG  | College Arms Close                         |  |  |
| 43       | Pegasus 6 Church Close               | SP7 0QE  | Church Close                               |  |  |
| 114      | Pennyroyal Cottage                   | SP7 0QJ  | Stour Lane                                 |  |  |
| 39       | Penstemons 2 Church Close            | SP7 0QE  | Church Close                               |  |  |
| 80       | Pikes Cottage                        | SP7 0QF  | Dover Street (west of Green Lane)          |  |  |
| 85       | Pinwherry                            | SP7 0QF  | Dover Street (west of Green Lane)          |  |  |
| 144      | Rosemary Cottage                     | SP7 0QH  | Dover Street (west of village 30mph limit) |  |  |
| 59       | Ruddocks Farmhouse                   | SP7 0QD  | Green Lane                                 |  |  |
| 29       | South View                           | SP7 0QW  | Dover Street (east of Green Lane)          |  |  |
| 1        | Springfield                          | SP7 0QW  | Dover Street (east of village 30mph limit) |  |  |
| 147      | St. Nicholas Close                   | SP7 0QH  | Dover Street (west of village 30mph limit) |  |  |
| 67       | Stable Cottage                       | SP7 0QB  | Off Green Lane (west) nr Wadmill Farm      |  |  |
| 23       | Sunnydene                            | SP7 0QW  | Dover Street (east of Green Lane)          |  |  |
| 87       | Swallow Cottage                      | SP7 0QF  | Dover Street (west of Green Lane)          |  |  |
| 143      | Sweets Farm                          | SP7 0QH  | Dover Street (west of village 30mph limit) |  |  |
| 136      | The Acoms                            | SP7 0QH  | Dover Street (west of village 30mph limit) |  |  |
| 79       | The Anchorage                        | SP7 0QF  | Dover Street (west of Green Lane)          |  |  |
| 72       | The Cottage                          | SP7 0QF  | Dover Street (west of Green Lane)          |  |  |
| 146      | The Elms                             | SP7 0QH  | Dover Street (west of village 30mph limit) |  |  |
| 73       | The Fosse                            | SP7 0QF  | Dover Street (west of Green Lane)          |  |  |
| 104      | The Moat House                       | SP7 0QG  | College Arms Close                         |  |  |
| 93       | The Oak House                        | SP7 0QF  | Dover Street (west of Green Lane)          |  |  |
| 4        | The Orchard                          | SP7 0QW  | Dover Street (east of village 30mph limit) |  |  |
| 69       | The Shrubbery                        | SP7 0QF  | Dover Street (west of Green Lane)          |  |  |
| 94       | The Village Hall                     | SP7 0QF  | Dover Street (west of Green Lane)          |  |  |
| 145      | The Willow Cottage                   | SP7 0QH  | Dover Street (west of village 30mph limit) |  |  |
| 6        | Thomas House                         | SP7 0QW  | Dover Street (east of village 30mph limit) |  |  |
| 84       | Thyme Cottage                        | SP7 0QF  | Dover Street (west of Green Lane)          |  |  |
| 65       | Tile House Farm                      | SP7 0QB  | Off Green Lane (west)                      |  |  |
| 28       | Trade Winds                          | SP7 0QW  | Dover Street (east of Green Lane)          |  |  |
| 51       | Unit 1                               | SP7 0AE  | Woodville Courtyard Green Lane             |  |  |
| 52       | Unit 2                               | SP7 0AE  | Woodville Courtyard Green Lane             |  |  |
| 53       | Unit 3                               | SP7 0AE  | Woodville Courtyard Green Lane             |  |  |
| 54       | Unit 4                               | SP7 0AE  | Woodville Courtyard Green Lane             |  |  |
| 92       | Vista Cottage                        | SP7 0QF  | Dover Street (west of Green Lane)          |  |  |
| 66       | Wadmill Farm                         | SP7 0QB  | Off Green Lane (west)                      |  |  |
| 60       | West Winds                           | SP7 0QD  | Green Lane                                 |  |  |
| 75       | Western Cottage                      | SP7 0QF  | Dover Street (west of Green Lane)          |  |  |
| 30       | Windrush                             | SP7 0QW  | Dover Street (east of Green Lane)          |  |  |
| 120      | Winkfield                            | SP7 0QJ  | Stour Lane                                 |  |  |
| 119      | Withysmythe Meadow                   | SP7 0QJ  | Stour Lane                                 |  |  |
| 77       | Woodbine Cottage                     | SP7 0QF  | Dover Street (west of Green Lane)          |  |  |
| 50       | Woodville Farm                       | SP7 0QD  | Off Green Lane (east)                      |  |  |
| 134      | Yeatmans Farm                        | SP7 0QH  | Dover Street (west of village 30mph limit) |  |  |
| 48       | Yew Tree Cottage                     | SP7 0QD  | Green Lane                                 |  |  |
| 18       | Yew Tree Farm                        | SP7 0QW  | Dover Street (east of Green Lane)          |  |  |