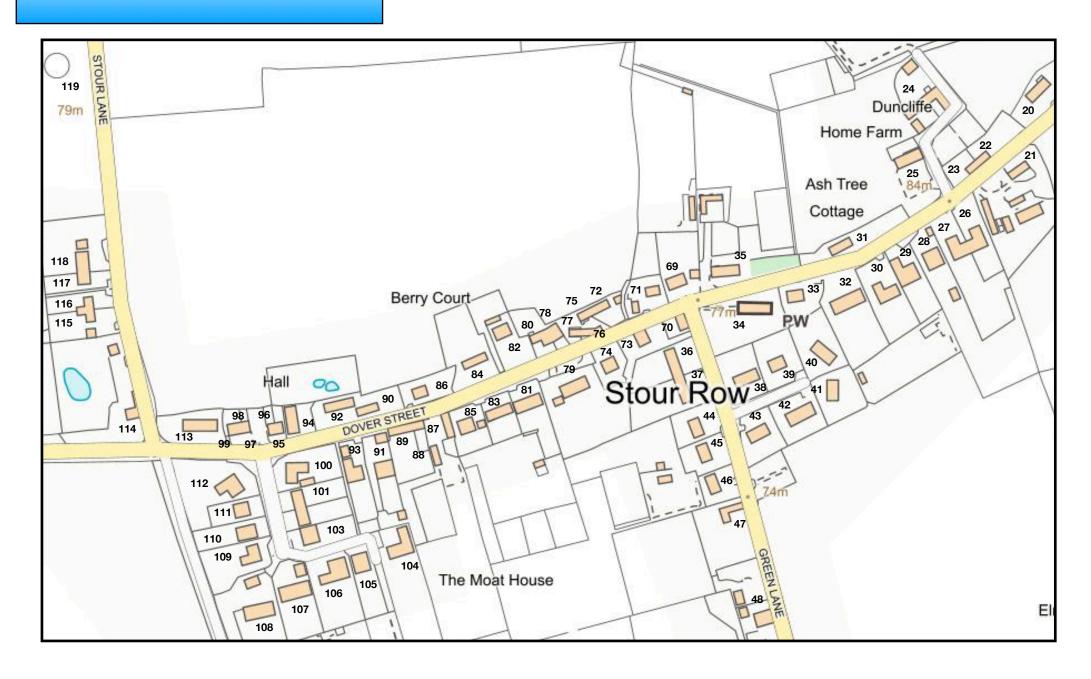

# **Stour Row Addresses**

## STOUR ROW HOUSE LIST

In house number / name order

| Map Ref. | House number / name        | Postcode | Location                                     |
|----------|----------------------------|----------|----------------------------------------------|
| 38       | 1 Church Close             | SP7 0QE  | Church Close                                 |
| 112      | 1 College Arms Close       | SP7 0QG  | College Arms Close                           |
| 115      | 1 Copse Corner             | SP7 0QL  | Stour Lane                                   |
| 99       | 1 Stour Row Cottages       | SP7 0QF  | Dover Street (west of Green Lane)            |
| 107      | 10 College Arms Close      | SP7 0QG  | College Arms Close                           |
| 108      | 11 College Arms Close      | SP7 0QG  | College Arms Close                           |
| 111      | 2 College Arms Close       | SP7 0QG  | College Arms Close                           |
| 116      | 2 Copse Corner             | SP7 0QL  | Stour Lane                                   |
| 98       | 2 Stour Row Cottages       | SP7 0QF  | Dover Street (west of Green Lane)            |
| 110      | 3 College Arms Close       | SP7 0QG  | College Arms Close                           |
| 117      | 3 Copse Corner             | SP7 0QL  | Stour Lane                                   |
| 97       | 3 Stour Row Cottages       | SP7 0QF  | Dover Street (west of Green Lane)            |
| 109      | 4 College Arms Close       | SP7 0QG  | College Arms Close                           |
| 118      | 4 Copse Corner             | SP7 0QL  | Stour Lane                                   |
| 96       | 4 Stour Row Cottages       | SP7 0QF  | Dover Street (west of Green Lane)            |
| 42       | 5 Church Close             | SP7 0QE  | Church Close                                 |
| 100      | 5 College Arms Close       | SP7 0QG  | College Arms Close                           |
| 95       | 5 Stour Row Cottages       | SP7 0QF  | Dover Street (west of Green Lane)            |
| 101      | 6 College Arms Close       | SP7 0QG  | College Arms Close                           |
| 102      | 7 College Arms Close       | SP7 0QG  | College Arms Close                           |
| 103      | 8 College Arms Close       | SP7 0QG  | College Arms Close                           |
| 106      | 9 College Arms Close       | SP7 0QG  | College Arms Close                           |
| 35       | Aldborough House           | SP7 0QF  | Dover Street (east of Green Lane)            |
| 34       | All Saints Church          | SP7 0QW  | Dover Street (east of Green Lane)            |
| 20       | Ancombe                    | SP7 0QW  | Dover Street (east of Green Lane)            |
| 132      | Applegarth                 | SP7 0QH  | Dover Street (west of village 30mph limit)   |
| 126      | Arvensis                   | SP7 0QJ  | Stour Lane                                   |
| 31       | Ash Tree Cottage           | SP7 0QW  | Dover Street (east of Green Lane)            |
| 46       | Badger's Wake 5 Green Lane | SP7 0QD  | Green Lane                                   |
| 138      | Baskerville Farm           | SP7 0QH  | Dover Street (west of village 30mph limit)   |
| 137      | Baskerville House Cottage  | SP7 0QH  | Dover Street (west of village 30mph limit)   |
| 81       | Beechmead                  | SP7 0QF  | Dover Street (west of Green Lane)            |
| 82       | Berry Court                | SP7 0QF  | Dover Street (west of Green Lane)            |
| 131      | Blackberry Cottage         | SP7 0QH  | Dover Street (west of village 30mph limit)   |
| 86       | Blake Dene                 | SP7 0QF  | Dover Street (west of Green Lane)            |
| 8        | Blynfield Cottage          | SP7 0QW  | Dover Street (east of village 30mph limit)   |
| 3        | Blynfield Farm             | SP7 0QW  | Dover Street (east of village 30mph limit)   |
| 83       | Brackendale                | SP7 0QF  | Dover Street (west of Green Lane)            |
| 14       | Branscombe Cottage         | SP7 0QW  | Dover Street (east of village 30mph limit)   |
| 13       | Branscombe Kennels         | SP7 0QW  | Dover Street (east of village 30mph limit)   |
| 148      | Brook House                | SP7 0QH  | Dover Street (west of village 30mph limit)   |
| 141      | Caalm Cottage              | SP7 0QH  | Dover Street (west of village 30mph limit)   |
| 70       | Church Cross Cottage       | SP7 0QF  | Dover Street (west of Green Lane)            |
| 113      | Coppice Corner             | SP7 0QF  | Dover Street (west of Green Lane)            |
| 64       | Courtyard Cottage          | SP7 0QB  | Off Green Lane (west) nr Duncliffe Hall Farm |
| 5        | Cow Shed                   | SP7 0QW  | Dover Street (east of village 30mph limit)   |
| 32       |                            | SP7 0QW  | Dover Street (east of Green Lane)            |
| 45       | · ·                        | SP7 0QD  | Green Lane                                   |
| 63       | Duncliffe Hall Farm        | SP7 0QB  | Off Green Lane (west)                        |
| 25       | Duncliffe Home Farm        | SP7 0QW  | Dover Street (east of Green Lane)            |
|          |                            |          | ,                                            |
|          |                            |          |                                              |

| In house number / name order (cont.) |                              |          |                                            |  |
|--------------------------------------|------------------------------|----------|--------------------------------------------|--|
| Map Ref.                             | House number / name          | Postcode | Location                                   |  |
| 24                                   | Duncliffe Home Farm Cottage  | SP7 0QW  | Dover Street (east of Green Lane)          |  |
| 124                                  | Duncliffe House              | SP7 0QJ  | Stour Lane                                 |  |
| 27                                   | Duncliffe View               | SP7 0QW  | Dover Street (east of Green Lane)          |  |
| 62                                   | East View                    | SP7 0QD  | Green Lane                                 |  |
| 140                                  | Elm Croft                    | SP7 0QH  | Dover Street (west of village 30mph limit) |  |
| 49                                   | Elm Vale                     | SP7 0QD  | Off Green Lane (east)                      |  |
| 125                                  | Ersanmine                    | SP7 0QJ  | Stour Lane                                 |  |
| 26                                   | Fairmead                     | SP7 0QW  | Dover Street (east of Green Lane)          |  |
| 142                                  | Goods Farm                   | SP7 0QH  | Dover Street (west of village 30mph limit) |  |
| 2                                    | Grand Illusion               | SP7 0QW  | Dover Street (east of village 30mph limit) |  |
| 128                                  | Great House Farm             | SP7 0QQ  | Dover Street (west of village 30mph limit) |  |
| 127                                  | Great House Farm Bungalow    | SP7 0QQ  | Dover Street (west of village 30mph limit) |  |
| 55                                   | Green Lane House             | SP7 0QD  | Green Lane                                 |  |
| 36                                   | Greenslade 1 Green Lane      | SP7 0QD  | Green Lane                                 |  |
| 71                                   | Greygles                     | SP7 0QF  | Dover Street (west of Green Lane)          |  |
| 78                                   | Hestern Leigh                | SP7 0QF  | Dover Street (west of Green Lane)          |  |
| 40                                   | High Mead 3 Church Close     | SP7 0QE  | Church Close                               |  |
| 121                                  | Hill Close Cottage           | SP7 0QJ  | Stour Lane                                 |  |
| 16                                   | Hill Farm                    | SP7 0QW  | Dover Street (east of village 30mph limit) |  |
| 17                                   | Hill Farm Stables            | SP7 0QW  | Dover Street (east of village 30mph limit) |  |
| 57                                   | Hombeam Cottage              | SP7 0QD  | Green Lane                                 |  |
| 58                                   | Hunts Farm                   | SP7 0QD  | Green Lane                                 |  |
| 61                                   | Inglewood                    | SP7 0QD  | Green Lane                                 |  |
| 7                                    | Jadewood Farm                | SP7 0QW  | Dover Street (east of village 30mph limit) |  |
| 11                                   | Jolliffes Cottage            | SP7 0QW  | Dover Street (east of village 30mph limit) |  |
| 10                                   | Jolliffes Farm               | SP7 0QW  | Dover Street (east of village 30mph limit) |  |
| 9                                    | Jolliffes House              | SP7 0QW  | Dover Street (east of village 30mph limit) |  |
| 68                                   | Jolly Lodge                  | SP7 0QB  | Off Green Lane (west)                      |  |
| 91                                   | Kelby House                  | SP7 0QF  | Dover Street (west of Green Lane)          |  |
| 22                                   | Kingscot                     | SP7 0QW  | Dover Street (east of Green Lane)          |  |
| 41                                   | Langley 4 Church Close       | SP7 0QE  | Church Close                               |  |
| 56                                   | Larkrise                     | SP7 0QD  | Green Lane                                 |  |
| 123                                  | Laurel Cottage               | SP7 0QJ  | Stour Lane                                 |  |
| 12                                   | Lavender Cottage             | SP7 0QW  | Dover Street (east of village 30mph limit) |  |
| 90                                   | Lawn Cottage                 | SP7 0QF  | Dover Street (west of Green Lane)          |  |
| 135                                  | Lower Mead                   | SP7 0QH  | Dover Street (west of village 30mph limit) |  |
| 129                                  | Loxleigh                     | SP7 0QH  | Dover Street (west of village 30mph limit) |  |
| 139                                  | Mayfield                     | SP7 0QH  | Dover Street (west of village 30mph limit) |  |
| 133                                  | Meadow View                  | SP7 0QH  | Dover Street (west of village 30mph limit) |  |
| 21                                   | Melbury View                 | SP7 0QW  | Dover Street (east of Green Lane)          |  |
| 33                                   | Miraj (was Cheniston)        | SP7 0QW  | Dover Street (east of Green Lane)          |  |
| 44                                   | Misty-Lea 3 Green Lane       | SP7 0QD  | Green Lane                                 |  |
| 122                                  | Mole End                     | SP7 0QJ  | Stour Lane                                 |  |
| 76                                   | New Cottage                  | SP7 0QF  | Dover Street (west of Green Lane)          |  |
| 19                                   | Oak Lodge                    | SP7 0QW  | Dover Street (east of Green Lane)          |  |
| 74                                   | Oakdale                      | SP7 0QH  | Dover Street (west of Green Lane)          |  |
| 130                                  | Oakleigh                     | SP7 0QH  | Dover Street (west of village 30mph limit) |  |
| 37                                   | Oaktree Cottage 2 Green Lane | SP7 0QD  | Green Lane                                 |  |
| 15                                   | Old Acre                     | SP7 0QW  | Dover Street (east of village 30mph limit) |  |

In house number / name order (cont.)

|          | In house number / name order (cont.) |          |                                            |  |  |
|----------|--------------------------------------|----------|--------------------------------------------|--|--|
| lap Ref. | House number / name                  | Postcode | Location                                   |  |  |
| 88       | Old College Arms (back)              | SP7 0QF  | Dover Street (west of Green Lane)          |  |  |
| 89       | Old College Arms (front)             | SP7 0QF  | Dover Street (west of Green Lane)          |  |  |
| 47       | Owl Cottage                          | SP7 0QD  | Green Lane                                 |  |  |
| 105      | Paddock House                        | SP7 0QG  | College Arms Close                         |  |  |
| 43       | Pegasus 6 Church Close               | SP7 0QE  | Church Close                               |  |  |
| 114      | Pennyroyal Cottage                   | SP7 0QJ  | Stour Lane                                 |  |  |
| 39       | Penstemons 2 Church Close            | SP7 0QE  | Church Close                               |  |  |
| 80       | Pikes Cottage                        | SP7 0QF  | Dover Street (west of Green Lane)          |  |  |
| 85       | Pinwherry                            | SP7 0QF  | Dover Street (west of Green Lane)          |  |  |
| 144      | Rosemary Cottage                     | SP7 0QH  | Dover Street (west of village 30mph limit) |  |  |
| 59       | Ruddocks Farmhouse                   | SP7 0QD  | Green Lane                                 |  |  |
| 29       | South View                           | SP7 0QW  | Dover Street (east of Green Lane)          |  |  |
| 1        | Springfield                          | SP7 0QW  | Dover Street (east of village 30mph limit) |  |  |
| 147      | St. Nicholas Close                   | SP7 0QH  | Dover Street (west of village 30mph limit) |  |  |
| 67       | Stable Cottage                       | SP7 0QB  | Off Green Lane (west) nr Wadmill Farm      |  |  |
| 23       | Sunnydene                            | SP7 0QW  | Dover Street (east of Green Lane)          |  |  |
| 87       | Swallow Cottage                      | SP7 0QF  | Dover Street (west of Green Lane)          |  |  |
| 143      | Sweets Farm                          | SP7 0QH  | Dover Street (west of village 30mph limit) |  |  |
| 136      | The Acoms                            | SP7 0QH  | Dover Street (west of village 30mph limit) |  |  |
| 79       | The Anchorage                        | SP7 0QF  | Dover Street (west of Green Lane)          |  |  |
| 72       | The Cottage                          | SP7 0QF  | Dover Street (west of Green Lane)          |  |  |
| 146      | The Elms                             | SP7 0QH  | Dover Street (west of village 30mph limit) |  |  |
| 73       | The Fosse                            | SP7 0QF  | Dover Street (west of Green Lane)          |  |  |
| 104      | The Moat House                       | SP7 0QG  | College Arms Close                         |  |  |
| 93       | The Oak House                        | SP7 0QF  | Dover Street (west of Green Lane)          |  |  |
| 4        | The Orchard                          | SP7 0QW  | Dover Street (east of village 30mph limit) |  |  |
| 69       | The Shrubbery                        | SP7 0QF  | Dover Street (west of Green Lane)          |  |  |
| 94       | The Village Hall                     | SP7 0QF  | Dover Street (west of Green Lane)          |  |  |
| 145      | The Willow Cottage                   | SP7 0QH  | Dover Street (west of village 30mph limit) |  |  |
| 6        | Thomas House                         | SP7 0QW  | Dover Street (east of village 30mph limit) |  |  |
| 84       | Thyme Cottage                        | SP7 0QF  | Dover Street (west of Green Lane)          |  |  |
| 65       | Tile House Farm                      | SP7 0QB  | Off Green Lane (west)                      |  |  |
| 28       | Trade Winds                          | SP7 0QW  | Dover Street (east of Green Lane)          |  |  |
| 51       | Unit 1                               | SP7 0AE  | Woodville Courtyard Green Lane             |  |  |
| 52       | Unit 2                               | SP7 0AE  | Woodville Courtyard Green Lane             |  |  |
| 53       | Unit 3                               | SP7 0AE  | Woodville Courtyard Green Lane             |  |  |
| 54       | Unit 4                               | SP7 0AE  | Woodville Courtyard Green Lane             |  |  |
| 92       | Vista Cottage                        | SP7 0QF  | Dover Street (west of Green Lane)          |  |  |
| 66       | Wadmill Farm                         | SP7 0QB  | Off Green Lane (west)                      |  |  |
| 60       | West Winds                           | SP7 0QD  | Green Lane                                 |  |  |
| 75       | Western Cottage                      | SP7 0QF  | Dover Street (west of Green Lane)          |  |  |
| 30       | Windrush                             | SP7 0QW  | Dover Street (east of Green Lane)          |  |  |
| 120      | Winkfield                            | SP7 0QJ  | Stour Lane                                 |  |  |
| 119      | Withysmythe Meadow                   | SP7 0QJ  | Stour Lane                                 |  |  |
| 77       | Woodbine Cottage                     | SP7 0QF  | Dover Street (west of Green Lane)          |  |  |
| 50       | Woodville Farm                       | SP7 0QD  | Off Green Lane (east)                      |  |  |
| 134      | Yeatmans Farm                        | SP7 0QH  | Dover Street (west of village 30mph limit) |  |  |
| 48       | Yew Tree Cottage                     | SP7 0QD  | Green Lane                                 |  |  |
| 18       | Yew Tree Farm                        | SP7 0QW  | Dover Street (east of Green Lane)          |  |  |